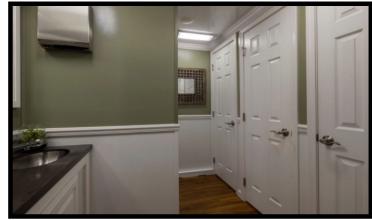

## 18' COTTAGE RESTROOM 8-STALL **SPECIFICATIONS**

- Women's side:
  - 4 private stall with foot operated toilet
  - 2 sink with a vanity, mirror and storage cabinet
  - Paper towel and soap dispenser
- ♦ Men's side:
  - 2 private stall with foot operated toilet
  - 2 porcelain urinal
  - Paper towel and soap dispenser
  - 2 sink with a vanity, mirror and storage cabinet
  - Air conditioning
- Outside occupancy indicators
- CD/USB/AM/FM player
  Lighting and fan system
- 750-gallon waste tank
- Approximately 600 uses
- 18' Cottage Trailer
- Delivery/Pickup
- Optional:
- Self-contained (water & power) available at additional cost
- Restroom Attendant
- After-hour service