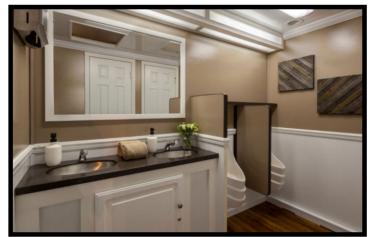

## 18' COTTAGE RESTROOM 8-STALL **SPECIFICATIONS**

- Women's side:
  - 4 private stall with foot operated toilet
  - 2 sink with a vanity, mirror and storage cabinet
  - Paper towel and soap dispenser
- ♦ Men's side:
  - 2 private stall with foot operated toilet
  - 2 porcelain urinal
  - Paper towel and soap dispenser
  - 2 sink with a vanity, mirror and storage cabinet
  - Air conditioning
- Outside occupancy indicators
- CD/USB/AM/FM player
  Lighting and fan system
- 750-gallon waste tank
- Approximately 600 uses
- 18' Cottage Trailer
- Delivery/Pickup
- Optional:
- Self-contained (water & power) available at additional cost
- Restroom Attendant
- After-hour service