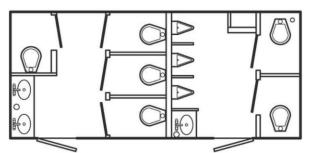

## 18' COTTAGE RESTROOM 8-STALL **SPECIFICATIONS**

- Women's side:
  - 4 private stall with foot operated toilet
  - 2 sink with a vanity, mirror and storage cabinet
  - Paper towel and soap dispenser
- ♦ Men's side:
  - 2 private stall with foot operated toilet
  - 2 porcelain urinal
  - Paper towel and soap dispenser
  - 2 sink with a vanity, mirror and storage cabinet
  - Air conditioning
- Outside occupancy indicators
- CD/USB/AM/FM player
  Lighting and fan system
- 750-gallon waste tank
- Approximately 600 uses
- 18' Cottage Trailer
- Delivery/Pickup
- Optional:
- Self-contained (water & power) available at additional cost
- Restroom Attendant
- After-hour service

## SITE REQUIREMENTS

- (3) 110-volt 15-amp electrical connections (non-GFI protected)
- (1) 3/4" city water connection available if not using onboard freshwater tank.

- Dimensions: 23'Lx11'W x11.5'H
- Typical layouts and dimensions subject to change