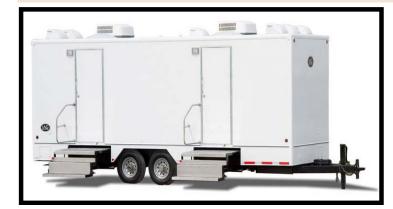

## Cottage Restroom Trailer by MarBorg Industries

## SITE REQUIREMENTS

- (3) 110-volt 15-amp electrical connections (non-GFI protected)
- (1) 3/4" city water connection available if not using onboard freshwater tank.

- Dimensions: 23'Lx11'W x11.5'H
- Typical layouts and dimensions subject to change